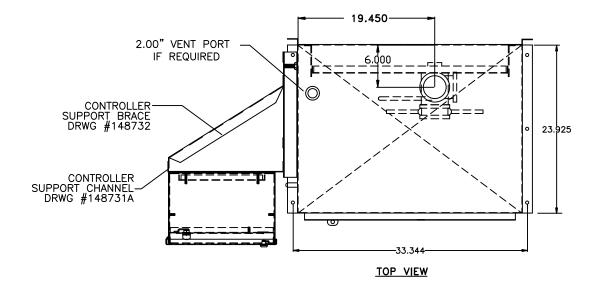

## NOTES:

- 1. CONSTRUCTION: FORMED AND WELDED HOT ROLLED STEEL
- 2. ALL PARTS BLASTED
- 3. FINISH: POWDER COAT WHITE DOORS POWDER COAT BLUE
- 4. ALL DIMENSIONS +.125

THE INFORMATION HEREON IS THE PROPERTY OF SIMPLEX, INC., AND/OR ITS SUBSIDIARIES. WITHOUT WRITTEN PERMISSION ANY COPYING, TRANSMITTAL TO OTHERS AND USE EXCEPT THAT FOR WHICH IT IS LOANED IS PROHIBITED. DESIGN SUBJECT TO CHANGE WITHOUT NOTICE. ©2017 SIMPLEX, INC. ALL RIGHTS RESERVED.