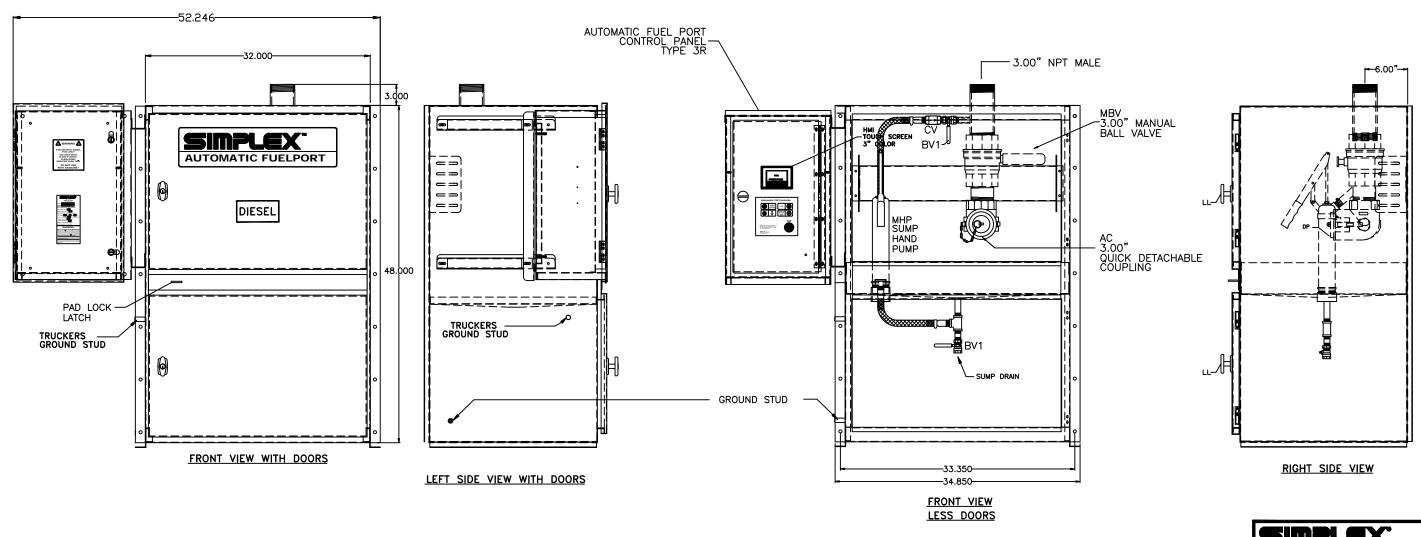

## NOTES:

- 1. CONSTRUCTION: FORMED AND WELDED HOT ROLLED STEEL
- 2. ALL PARTS BLASTED
- 3. FINISH: POWDER COAT WHITE DOORS POWDER COAT BLUE
- 4. ALL DIMENSIONS +.125

THE INFORMATION HEREON IS THE PROPERTY OF SIMPLEX, INC., AND/OR ITS SUBSIDIARIES. WITHOUT WRITTEN PERMISSION ANY COPYING, TRANSMITTAL TO OTHERS AND USE EXCEPT THAT FOR WHICH IT IS LOANED IS PROHIBITED. DESIGN SUBJECT TO CHANGE WITHOUT NOTICE. ©2017 SIMPLEX, INC. ALL RIGHTS RESERVED.

SPRINGFIELD, ILLINOIS

SCALE:
DATE: 04-12-17

AUTOMATIC FUELPORT PICTORIAL

STANDARD

SPRINGFIELD, ILLINOIS

DRAWIN BY: RER

REVISED:

DRAWING NUMBER
211983A